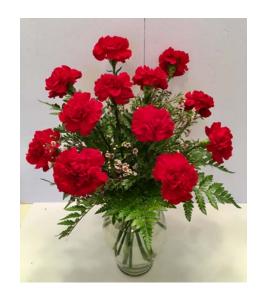

### Sample Completed Carnation Arrangements

12 Red Carnations, 10 stems of Leather Leaf and 1/3 bunch of Limonium, Wax Flower or Heather Filler

Side View: 10 Carnations with Leather Leaf & Limonium Filler

Side View: Dz Carnations with Leather Leaf & Wax Flower Filler

Top View: Dz Carnations with Leather Leaf & Heather Filler