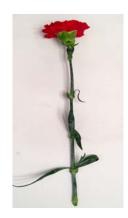

Joint, where foliage has been removed

- If there are "heavy thorns" on rose stems, which will be below water level, may remove, if will interfere with Criss-Cross stem insertions
- Broken stems will not be replaced, but may be wired to fix, if needed
- #20 or #21 wire will be available, if needed for this purpose
- Graders will not count off for inferior product
- Designs will be judged on stem placement
- Strict guidelines and procedures will be monitored

Stem Length should be approximately 20"

Remove any foliage from stem that will be under water

Heather

Wax Flower

Leather Leaf