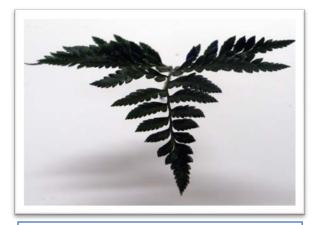

Stem Length should be approximately 20"

Remove any foliage from stem that will be under water

Heather

Wax Flower

Leather Leaf

(Note photos: arrows depict radial direction)