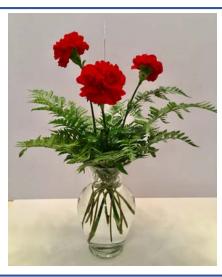

#### Steps to Creating a Dozen Carnation or Rose Arrangement

Vase of 8 Carnations & Leather Leaf

Vase of 3 Carnations & Leather Leaf

Side View Vase of 12 Carnations & Leather Leaf

Vase of 5 Carnations& Leather Leaf