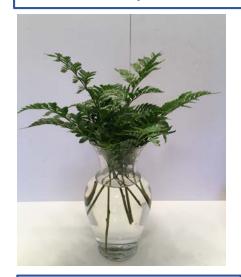

## **Inserting Foliage**

- Begin with foliage insertions into your vase of water, making sure you do not trim the length of leather leaf too short, unless it is extremely long.
- Create a grid by inserting a Criss-Cross pattern placement in the vase making sure all stems are clean of any foliage under the water

(Note photos: arrows depict radial direction)