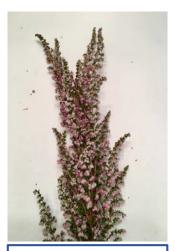

Stem Length should be approximately 20"

Remove any foliage from stem that will be under water

Heather

Wax Flower

Leather Leaf