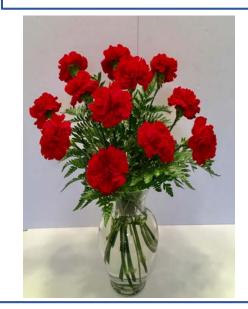

### Sample Completed Carnation Arrangements

12 Red Carnations, 10 stems of Leather Leaf and 1/3 bunch of Limonium, Wax Flower or Heather Filler

Side View: 10 Carnations with Leather Leaf & Limonium Filler