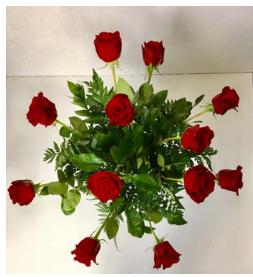

# Sample Completed Rose Arrangement 12 Red Roses, 10 stems of Leather Leaf and 1/3 bunch of Limonium Filler

Side View: 12 Rose stems with Leather Leaf & Purple Limonium

Very Top View: 12 Rose stems with Leather Leaf Very Top View: 12 Rose stems with Leather Leaf & Purple Limonium