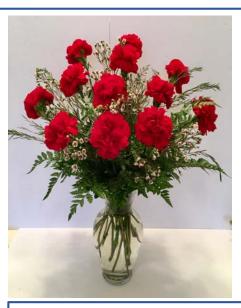

### Sample Completed Carnation Arrangements

12 Red Carnations, 10 stems of Leather Leaf and 1/3 bunch of Limonium, Wax Flower or Heather Filler

Side View: 10 Carnations with Leather Leaf & Limonium Filler

Side View: Dz Carnations with Leather Leaf & Wax Flower Filler

Top View: Dz Carnations with Leather Leaf & Heather Filler