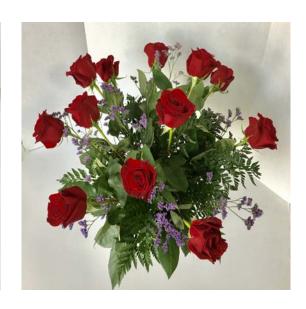

# Sample Completed Rose Arrangement 12 Red Roses, 10 stems of Leather Leaf and 1/3 bunch of Limonium Filler

Side View: 12 Rose stems with Leather Leaf & Purple Limonium

Very Top View: 12 Rose stems with Leather Leaf Very Top View: 12 Rose stems with Leather Leaf & Purple Limonium