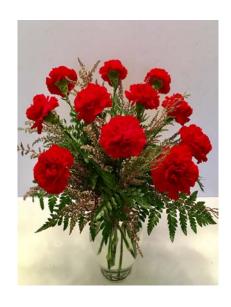

### Sample Completed Carnation Arrangements

12 Red Carnations, 10 stems of Leather Leaf and 1/3 bunch of Limonium, Wax Flower or Heather Filler

Side View: 10 Carnations with Leather Leaf & Limonium Filler

Side View: Dz Carnations with Leather Leaf & Wax Flower Filler

Top View: Dz Carnations with Leather Leaf & Heather Filler