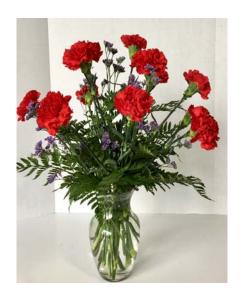

### Sample Completed Carnation Arrangements

12 Red Carnations, 10 stems of Leather Leaf and 1/3 bunch of Limonium, Wax Flower or Heather Filler

Side View: 10 Carnations with Leather Leaf & Limonium Filler

Side View: Dz Carnations with Leather Leaf & Wax Flower Filler

Top View: Dz Carnations with Leather Leaf & Heather Filler