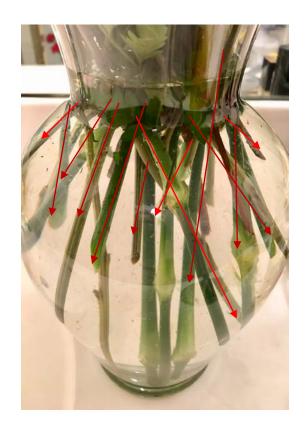

## Create a Grid for the Carnation or Rose Arrangement by Inserting stems in a Criss-Cross Pattern to hold product stable

8 ¾" tall vase

Top View of Criss-Cross Stem Insertions into vase to create grid

## **Inserting Foliage**

- Begin with foliage insertions into your vase of water, making sure you do not trim the length of leather leaf too short, unless it is extremely long.
- Create a grid by inserting a Criss-Cross pattern placement in the vase making sure all stems are clean of any foliage under the water

(Note photos: arrows depict radial direction)