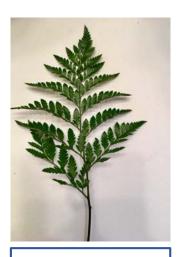

Stem Length should be approximately 20"

Remove any foliage from stem that will be under water

Heather

Wax Flower

Leather Leaf