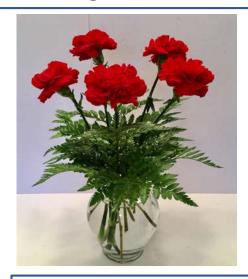

#### Steps to Creating a Dozen Carnation or Rose Arrangement

Vase of 8 Carnations & Leather Leaf

Vase of 3 Carnations & Leather Leaf

Side View Vase of 12 Carnations & Leather Leaf

Vase of 5 Carnations& Leather Leaf