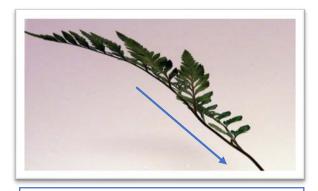

Stem Length should be approximately 20"

Remove any foliage from stem that will be under water

Heather

Wax Flower

Leather Leaf

(Note photos: arrows depict radial direction)