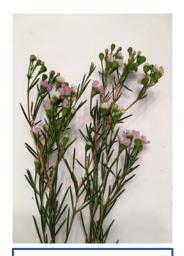

Stem Length should be approximately 20"

Remove any foliage from stem that will be under water

Heather

Wax Flower

Leather Leaf