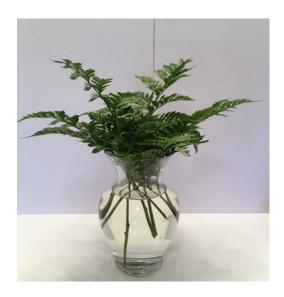

## **Inserting Foliage**

- Begin with foliage insertions into your vase of water, making sure you do not trim the length of leather leaf too short, unless it is extremely long.
- Create a grid by inserting a Criss-Cross pattern placement in the vase making sure all stems are clean of any foliage under the water

(Note photos: arrows depict radial direction)