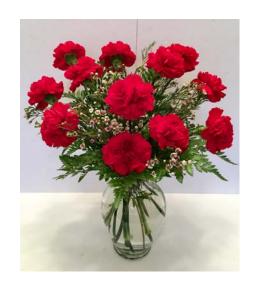

### Sample Completed Carnation Arrangements

12 Red Carnations, 10 stems of Leather Leaf and 1/3 bunch of Limonium, Wax Flower or Heather Filler

Side View: 10 Carnations with Leather Leaf & Limonium Filler

Side View: Dz Carnations with Leather Leaf & Wax Flower Filler

Top View: Dz Carnations with Leather Leaf & Heather Filler