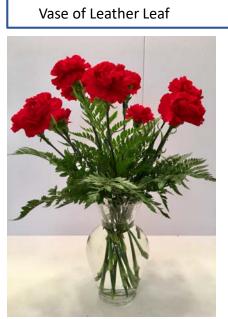

### Sample Completed Carnation Arrangements

12 Red Carnations, 10 stems of Leather Leaf and 1/3 bunch of Limonium, Wax Flower or Heather Filler

Side View: 10 Carnations with Leather Leaf & Limonium Filler