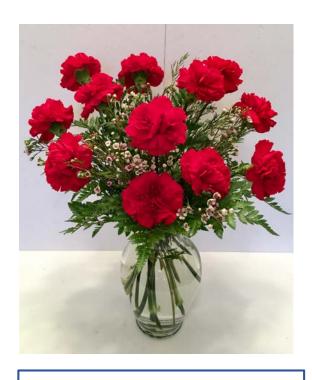

### Sample Completed Carnation Arrangements

12 Red Carnations, 10 stems of Leather Leaf and 1/3 bunch of Limonium, Wax Flower or Heather Filler

Side View: 10 Carnations with Leather Leaf & Limonium Filler

Side View: Dz Carnations with Leather Leaf & Wax Flower Filler

Top View: Dz Carnations with Leather Leaf & Heather Filler