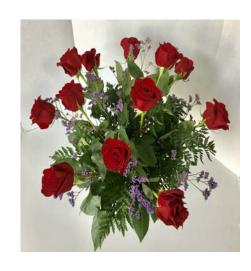

# Sample Completed Rose Arrangement 12 Red Roses, 10 stems of Leather Leaf and 1/3 bunch of Limonium Filler

Side View: 12 Rose stems with Leather Leaf & Purple Limonium

Very Top View: 12 Rose stems with Leather Leaf Very Top View: 12 Rose stems with Leather Leaf & Purple Limonium