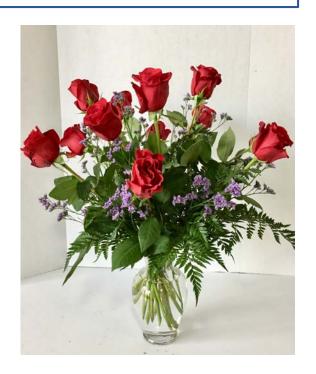

# Sample Completed Rose Arrangement 12 Red Roses, 10 stems of Leather Leaf and 1/3 bunch of Limonium Filler

Side View: 12 Rose stems with Leather Leaf & Purple Limonium

Very Top View: 12 Rose stems with Leather Leaf Very Top View: 12 Rose stems with Leather Leaf & Purple Limonium