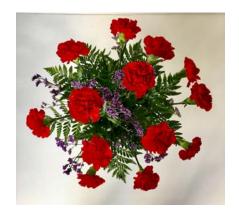

## Top Views of Dz Carnation Arrangement and Dz Rose Arrangement with Foliage and Filler

Very Top View: Dz Carnations, Leather Leaf & Wax Flower

Very Top View: Dz Carnations, Leather Leaf & Limonium

### Sample Completed Carnation Arrangements

12 Red Carnations, 10 stems of Leather Leaf and 1/3 bunch of Limonium, Wax Flower or Heather Filler

Side View: 10 Carnations with Leather Leaf & Limonium Filler

Side View: Dz Carnations with Leather Leaf & Wax Flower Filler

Top View: Dz Carnations with Leather Leaf & Heather Filler