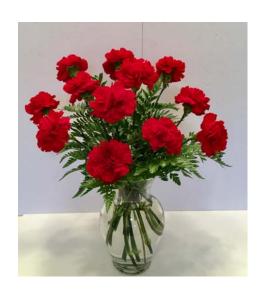

### Sample Completed Carnation Arrangements

12 Red Carnations, 10 stems of Leather Leaf and 1/3 bunch of Limonium, Wax Flower or Heather Filler

Side View: 10 Carnations with Leather Leaf & Limonium Filler