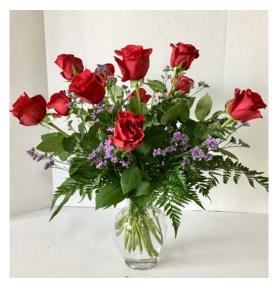

# Sample Completed Rose Arrangement 12 Red Roses, 10 stems of Leather Leaf and 1/3 bunch of Limonium Filler

Side View: 12 Rose stems with Leather Leaf & Purple Limonium

Very Top View: 12 Rose stems with Leather Leaf Very Top View: 12 Rose stems with Leather Leaf & Purple Limonium