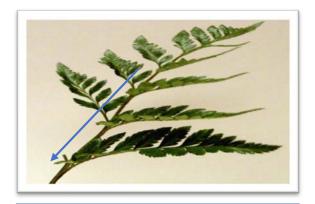

Stem Length should be approximately 20"

Remove any foliage from stem that will be under water

Heather

Wax Flower

Leather Leaf

(Note photos: arrows depict radial direction)